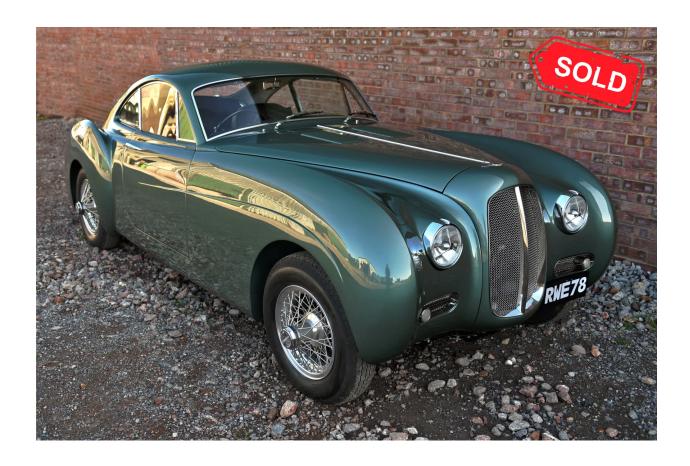

## 1955 BENTLEY CONTINENTAL 'LA SARTHE' COUPE BY BENSPORT

DETAILS

**Year:** 1955

Body Style: Coupé

Configuration: RHD

**Engine:** 4700 cc

**Price:** £850,000

DESCRIPTION

Sold

We are delighted to announce that our stunning Bentley La Sarthe will be on display at the prestigious Retromobile Paris Show from 31st January to 4th February 2024.

The Limited Edition Bentley La Sarthe is not merely a vehicle; it is a work of art. The attention to detail displayed by our master craftsmen has left both reviewers and enthusiasts in awe. Each La Sarthe receives a personalized touch, with custom engraving and unique touches that make every car truly one-of-a-kind. From the flawlessly stitched leather seats to the meticulously finished interior trim, the La Sarthe is a testament to the unwavering pursuit of excellence by Bentley.